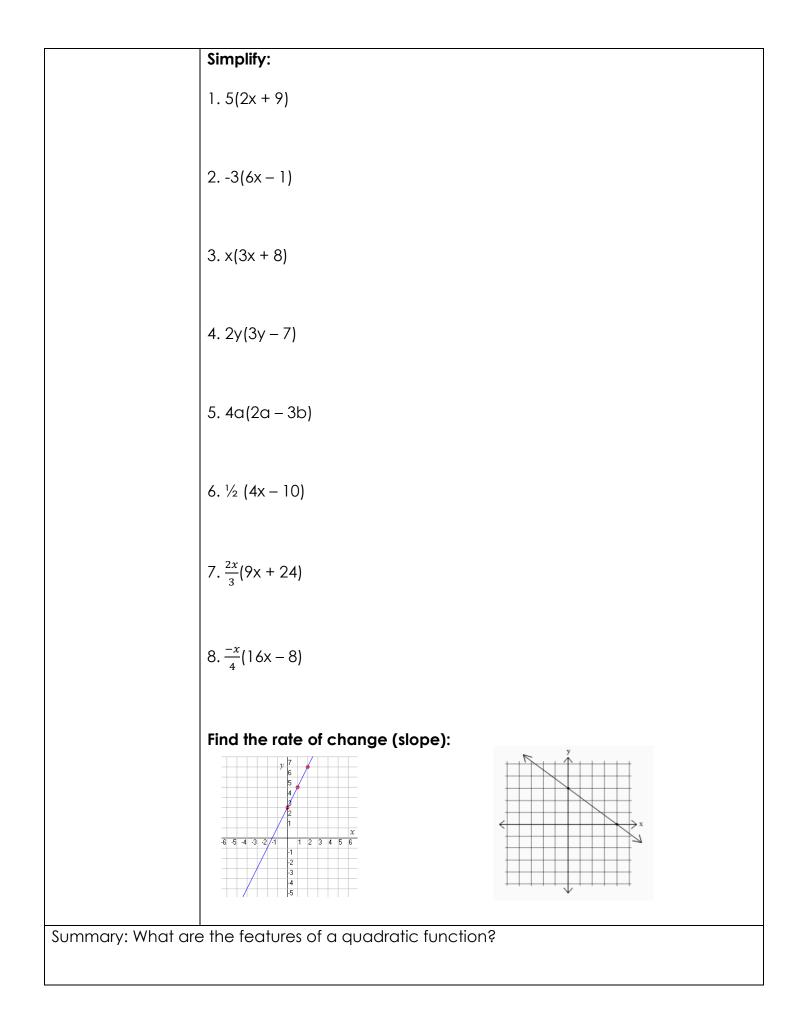

**Essential Question:** What are the features of a quadratic function?

| estions: | Which table                                           | represents        | linear, expo    | nential, or n | either?  |         |
|----------|-------------------------------------------------------|-------------------|-----------------|---------------|----------|---------|
|          | Х                                                     | 1                 | 2               | 3             | 4        | 5       |
|          | f(x)                                                  | 2                 | 5               | 8             | 11       | 14      |
|          | X                                                     | 1                 | 2               | 3             | 4        | 5       |
|          | f(x)                                                  | 2                 | 3               | 3<br>5        | 8        | 5<br>12 |
|          | X                                                     | 1                 | 2               | 3             | 4        | 5       |
|          | f(x)                                                  | 2                 | 6               | 18            | 54       | 162     |
|          | $\begin{array}{c ccccccccccccccccccccccccccccccccccc$ | 2 3 4 5 6         | $\rightarrow x$ |               | -3<br>-4 |         |
|          |                                                       | 5<br>4<br>3-<br>2 | 1               |               |          |         |
|          | -6 -5 4 -3                                            |                   | 2               |               |          |         |
|          |                                                       |                   |                 |               |          |         |